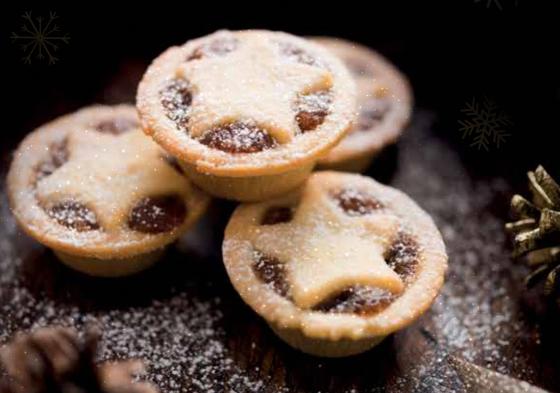

# A selection of Fresh Pastries:

Christmas Éclair filled with Brandy Créme and Chocolate Glaze
Eggnog Panna Cotta, Mulled Wine Jelly
Miniature Clementine and Rich Chocolate Tart
French Fancy
Iced Christmas Spiced Muffin