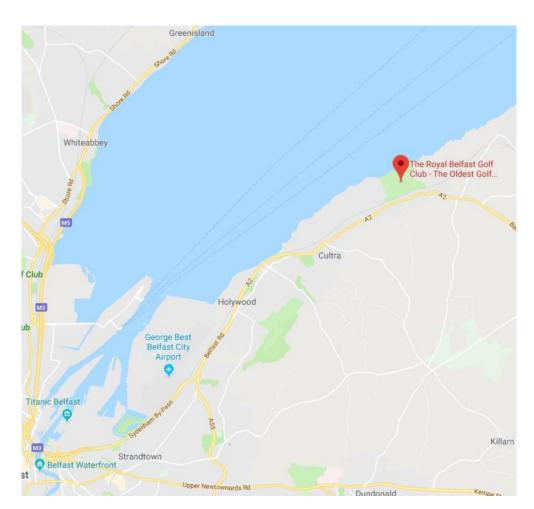

### Excellent transport links

15 minutes from Belfast harbour 10 minutes from George Best Belfast City Airport

40 minutes from Belfast International Airport

2 hours from Dublin Airport

Note: Visiting groups should be aware that there is a low bridge at the entrance to the golf course with a height restriction of 11'0"

#### Contact Us

The Royal Belfast Golf Club Station Road, Craigavad, Holywood, Co. Down BT18 0BP

T: +44 (0) 28 9042 8165

E: admin@royalbelfast.com

royalbelfast.com

THE OLDEST GOLF CLUB IN IRELAND