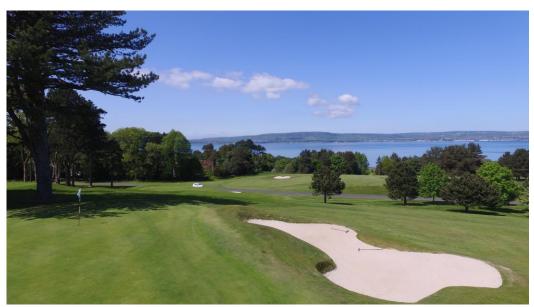

The oldest golf club in Ireland, history and traditional values are important to us.

Harry Colt designed par 70, 6312 yard course. Meticulously maintained with established trees, lush fairways and impeccable, fast greens.

# Royal Belfast provides a stern golfing challenge.

At the heart of its varied challenges is the constant requirement for accuracy rather than length, providing all levels of golfer with a fair test of golf. The numerous bunkers and subtly sloped greens ensure that posting a low score is indeed a difficult feat.

## The perfect place to entertain and be entertained.

Our restaurant, Bistro1881, serves delicious home cooked dishes from an extensive menu and the main bar leads out onto our superb terrace where you can relax and enjoy spectacular views of the course and Belfast Lough beyond.