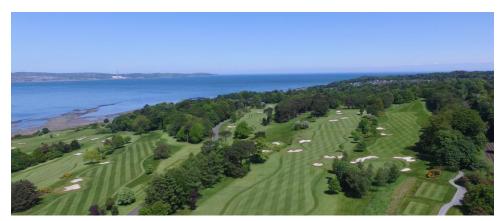

### Welcome to The Royal Belfast Golf Club

With its beautiful 18 hole golf course designed by the famous Harry Colt (architect of Royal Portrush, Royal County Down and some 300 other top class courses), it has undergone an extensive renovation programme and now boasts one of the grandest clubhouses and best managed parkland golf courses in Ireland. Our dedicated team of staff provide a truly exceptional level of service and extend a warm welcome to all who visit.

The oldest golf club in Ireland, history and traditional values are important to us.

Harry Colt designed par 70, 6312 yard course. Meticulously maintained with established trees, lush fairways and impeccable, fast greens.

# Royal Belfast provides a stern golfing challenge.

At the heart of its varied challenges is the constant requirement for accuracy rather than length, providing all levels of golfer with a fair test of golf. The numerous bunkers and subtly sloped greens ensure that posting a low score is indeed a difficult feat.