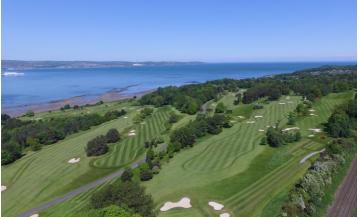

The oldest golf club in Ireland, history and traditional values are important to us.

Harry Colt designed par 70, 6312 yard course. Meticulously maintained with established trees, lush fairways and impeccable, fast greens.

# Royal Belfast provides a stern golfing challenge.

At the heart of its varied challenges is the constant requirement for accuracy rather than length, providing all levels of golfer with a fair test of golf. The numerous bunkers and subtly sloped greens ensure that posting a low score is indeed a difficult feat.