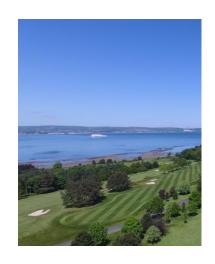

The oldest golf club in Ireland, history and traditional values are important to us.

Harry Colt designed par 70, 6312 yard course. Meticulously maintained with established trees, lush fairways and impeccable, fast greens.

# Royal Belfast provides a stern golfing challenge.

At the heart of its varied challenges is the constant requirement for accuracy rather than length, providing all levels of golfer with a fair test of golf. The numerous bunkers and subtly sloped greens ensure that posting a low score is indeed a difficult feat.

## The perfect place to entertain and be entertained.

Our restaurant, Bistro1881, serves delicious home cooked dishes from an extensive menu and the main bar leads out onto our superb terrace where you can relax and enjoy spectacular views of the course and Belfast Lough beyond.