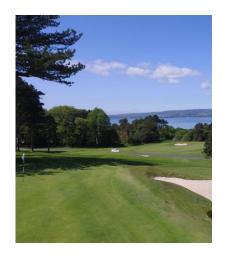

The oldest golf club in Ireland, history and traditional values are important to us.

Harry Colt designed par 70, 6312 yard course. Meticulously maintained with established trees, lush fairways and impeccable, fast greens.

# Royal Belfast provides a stern golfing challenge.

At the heart of its varied challenges is the constant requirement for accuracy rather than length, providing all levels of golfer with a fair test of golf. The numerous bunkers and subtly sloped greens ensure that posting a low score is indeed a difficult feat.