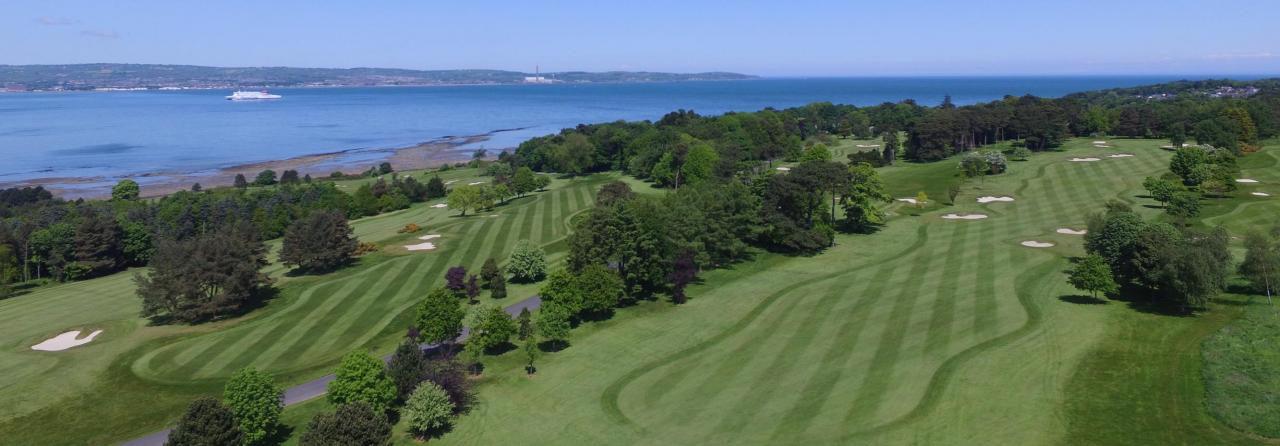

The oldest golf club in Ireland, history and traditional values are important to us.

Harry Colt designed par 70, 6312 yard course. Meticulously maintained with established trees, lush fairways and impeccable, fast greens.

# Royal Belfast provides a stern golfing challenge.

At the heart of its varied challenges is the constant requirement for accuracy rather than length, providing all levels of golfer with a fair test of golf. The numerous bunkers and subtly sloped greens ensure that posting a low score is indeed a difficult feat.

## The perfect place to entertain and be entertained.

Our restaurant, Bistro1881, serves delicious home cooked dishes from an extensive menu and the main bar leads out onto our superb terrace where you can relax and enjoy spectacular views of the course and Belfast Lough beyond.