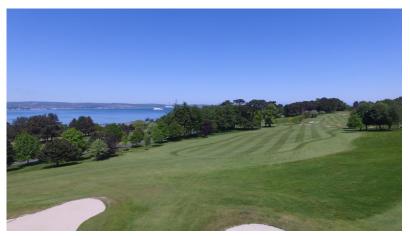

The oldest golf club in Ireland, history and traditional values are important to us.

Harry Colt designed par 70, 6312 yard course. Meticulously maintained with established trees, lush fairways and impeccable, fast greens.

# Royal Belfast provides a stern golfing challenge.

At the heart of its varied challenges is the constant requirement for accuracy rather than length, providing all levels of golfer with a fair test of golf. The numerous bunkers and subtly sloped greens ensure that posting a low score is indeed a difficult feat.