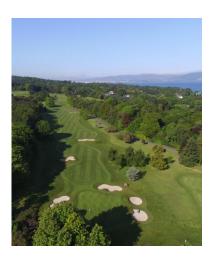

The oldest golf club in Ireland, history and traditional values are important to us.

Harry Colt designed par 70, 6312 yard course. Meticulously maintained with established trees, lush fairways and impeccable, fast greens.

# Royal Belfast provides a stern golfing challenge.

At the heart of its varied challenges is the constant requirement for accuracy rather than length, providing all levels of golfer with a fair test of golf. The numerous bunkers and subtly sloped greens ensure that posting a low score is indeed a difficult feat.