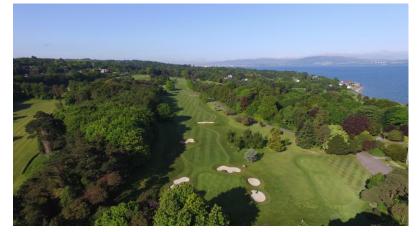

The oldest golf club in Ireland, history and traditional values are important to us.

Harry Colt designed par 70, 6312 yard course. Meticulously maintained with established trees, lush fairways and impeccable, fast greens.

# Royal Belfast provides a stern golfing challenge.

At the heart of its varied challenges is the constant requirement for accuracy rather than length, providing all levels of golfer with a fair test of golf. The numerous bunkers and subtly sloped greens ensure that posting a low score is indeed a difficult feat.